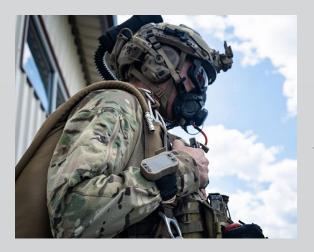

#### -

**FYNDER** is the ultimate plug-and-play edge sensor of its kind designed to enhance tactical awareness. Its unified connectivity and intelligent technology enables realtime sensor data collection, processing, and reporting of single or multiple users simultaneously across multi-domain operational environments. FYNDER seamlessly integrates with a variety of wearable devices, allowing it to collect a wide range of sensor data . FYNDER is designed to advance operational effectiveness by integrating intelligent mission-critical measurement sensors and mesh network interoperability across multi-domain operational environments.

### KÄGWERKS

**FYNDER** possesses mission-critical measurement sensors, mesh network interoperability, and integration for any mission.