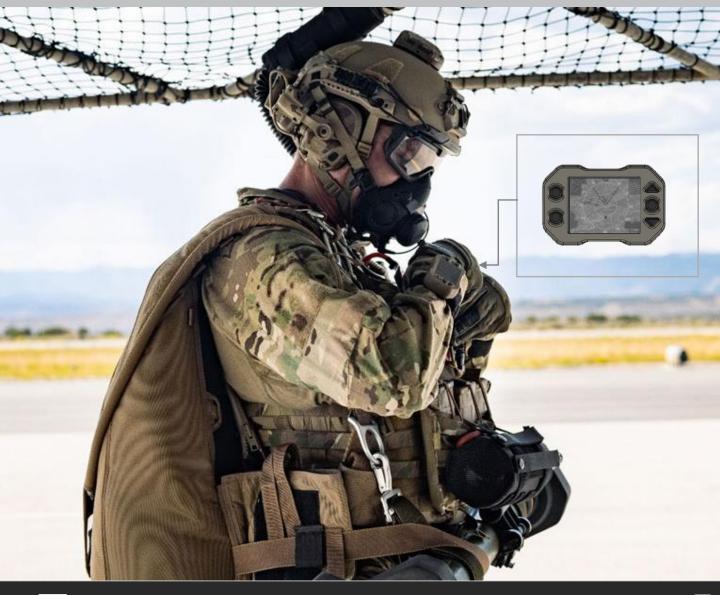

#### -

**FYNDER** is the ultimate plug-and-play edge sensor of its kind designed to enhance tactical awareness. Its unified connectivity and intelligent technology enables realtime sensor data collection, processing, and reporting of single or multiple users simultaneously across multi-domain operational environments. FYNDER seamlessly integrates with a variety of wearable devices, allowing it to collect a wide range of sensor data . FYNDER is designed to advance operational effectiveness by integrating intelligent mission-critical measurement sensors and mesh network interoperability across multi-domain operational environments.

### KÄGWERKS

**FYNDER** possesses mission-critical measurement sensors, mesh network interoperability, and integration for any mission.