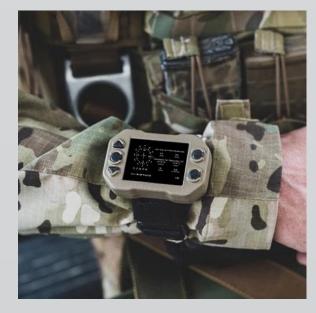

# **KEY FEATURES**

- Rugged, IP67, and impact-resistant housing
- Tactile buttons for easy basic menu navigation with or without gloves
- Low power usage and minimal thermal transfer
- Backlit display with adjustable brightness