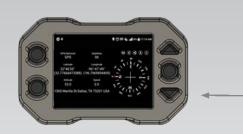

| DIMENSIONS | 2.5" x 1.5" x 0.5"                                                     |
|------------|------------------------------------------------------------------------|
| POWER      | 6+ Hours                                                               |
| WEIGHT     | .25 lb (0.45 kg)                                                       |
| RADIO      | Integrated with secure wireless<br>Adapter for any IP radio connection |
| RANGE      | 2-5 km with modular LoRa accessory                                     |
| GPS        | +/- 2.5m accuracy                                                      |
| SENSORS    | -Barometer<br>-Accelerometer<br>-Altimeter<br>-More optional           |