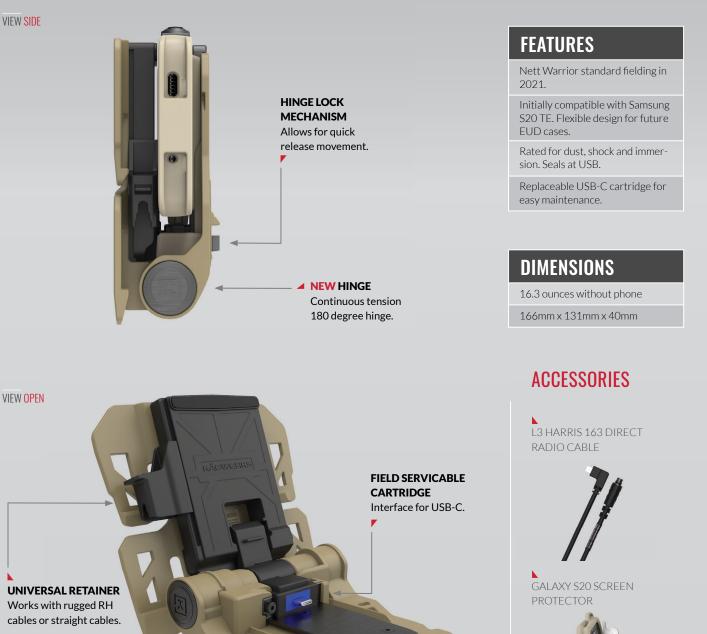

## PERSONAL AREA NETWORK ISW options in addition to a 3-port hub, with wired and wireless peripheral connection. **NEW RUGGED USB-CINTERFACE** For Kagwerks cables and COTS USB-C devices. **NETT WARRIOR** COMPATIBLE Downstream peripheral port is VBATT capable. $\square$ D F **NO EUD CABLE**

NO EUD CABLE The re-routed USB-C interface allows for single-hand docking.

 PROGRAMMABLE BUTTONS
Three programmable NFC buttons on the EUD.

REDEFINED WIRELESS

The **DOCK-LITE** platform brings multiple layers of value in one lightweight package, redefining the Personal Area Network for the warfighter. This innovative approach to networking leverages the most up-to-date DoD wireless technologies. The DOCK-Lite is the first platform that integrates equipment from disparate vendors into one compact location.

VIEW SIDE

ORDER NOW 360.210.4370 WWW.KAGWERKS.COM 8000 NE Parkway Dr. Suite 350, Vancouver, WA 98662

© 2023 KAGWERKS